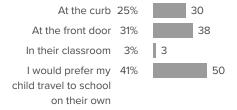

rable: **59%** 

## Q.4: How effectively do this school's leaders communicate important information to families?



▼1 from last survey

Favorable: 60%



#### **School Safety**

Your average

**53%** 

138 responses

District average: **61%** Brookline Public Schools

How did people respond?

## Q.1: If a student is bullied at this school, how easy is it for him/her to get help from an adult?



Favorable: 55%

## Q.2: How likely is it that someone from this school will bully your child online?



▼ 20 from last survey

Favorable: 50%



#### **School arrival**



#### Q.1: How does your child typically get to school?



## Q.2: When you/a guardian brings your child to school, where do you typically drop him/her off?



#### Q.3: How would you prefer your child be dropped off at school?





## **Other questions**

| How did people respond?