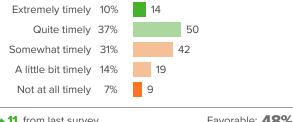

#### Q.3: How timely is the feedback that teachers at this school provide to students about their learning?

▲ 11 from last survey

Favorable: 48%