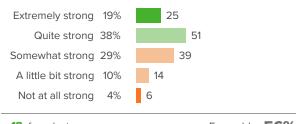

#### Q.2: How strong is this school's sense of community?

▲ 12 from last survey Favorable: 56%