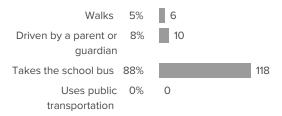

▲ 2 from last survey Favorable: **72%** 

### Q.3: How effective is this school's leader in promoting the learning and growth of all students?



2 from last survey

Favorable: **59%** 

## Q.4: How effectively do this school's leaders communicate important information to families?



▼1 from last survey

Favorable: 60%



#### **School Safety**

Your average

**53%** 

138 responses

District average: **61%** Brookline Public Schools

How did people respond?

## Q.1: If a student is bullied at this school, how easy is it for him/her to get help from an adult?



Favorable: 55%

## Q.2: How likely is it that someone from this school will bully your child online?



▼ 20 from last survey

Favorable: 50%



#### **School arrival**



#### Q.1: How does your child typically get to school?



## Q.2: When you/a guardian brings your child to school, where do you typically drop him/her off?



#### Q.3: How would you prefer your child be dropped off at school?





## **Other questions**

| How did people respond?