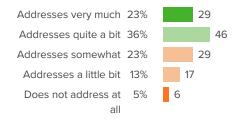

#### Q.6: To what extent does this school address matters related to students' socioeconomic status?

▲ 7 from last survey

Favorable: **53%** 