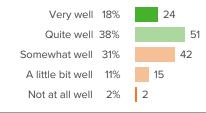

### Q.1: How well do district leaders communicate important information to parents/guardians?

Favorable: 56%