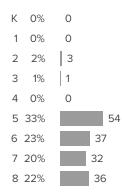

Q.1: Please select the grade level(s) that your child(ren) is/are in at this school this year.