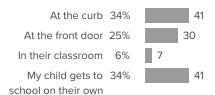

## Q.2: When you/a guardian brings your child to school, where do you typically drop him/her off?