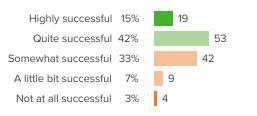

## Q.4: How successful are district leaders in supporting schools to provide high quality education to students?

Favorable: 57%

Brookline Public Schools