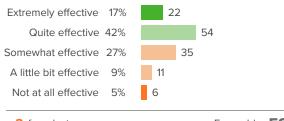

### Q.3: How effective is this school's leader in promoting the learning and growth of all students?

2 from last survey

Favorable: **59%** 