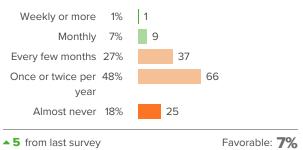

#### Q.2: How often do you meet in person with teachers at your child's school?

District average: