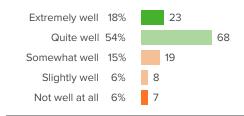

## Q.1: To what extent do you think that students enjoy going to this school?

▲8 from last survey Favorable: **64%** 