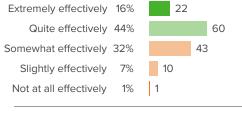

## Q.4: How effectively do this school's leaders communicate important information to families?

▼1 from last survey

Favorable: 60%