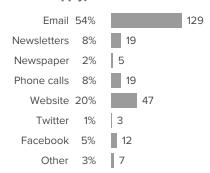

#### Q.2: Of the following, which source do you use the most to get information about the school/district? (check all that apply)