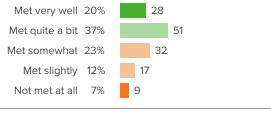

### Q.7: To what extent are your child's individual learning needs met at this school?

▲ 6 from last survey

Favorable: 58%