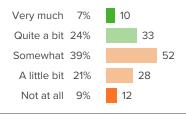

#### Q.4: To what extent do you use the Parent Portal to access information about your child's academic progress?

▲ 5 from last survey

Favorable: 32%