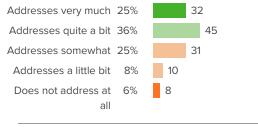

#### Q.8: To what extent does this school address matters related to students' disabilities?

▲ 19 from last survey

Favorable: 59%