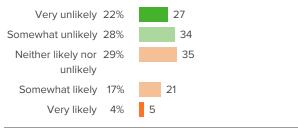

# Q.12: If a friend were looking for a school to send their children to, how likely would you be to recommend this school to them?

▲ 16 from last survey