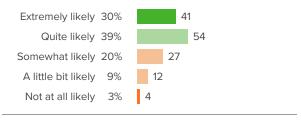

# Q.12: If a friend were looking for a school to send their children to, how likely would you be to recommend this school to them?

▲ 16 from last survey