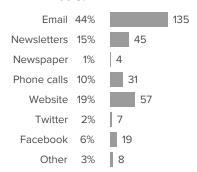

#### Q.1: What would be the best way for the school/district to stay in communication with you? (check all that apply)