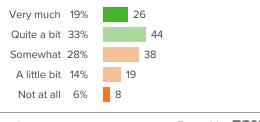

#### Q.4: To what extent do you use the Parent Portal to access information about your child's academic progress?

▲ 5 from last survey

Favorable: 32%