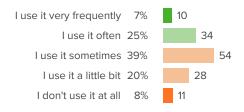

#### Q.4: To what extent do you use the Parent Portal to access information about your child's academic progress?

▲ 5 from last survey

Favorable: 32%