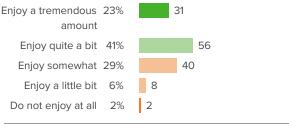

## Q.1: To what extent do you think that students enjoy going to this school?

▲8 from last survey Favorable: **64%** 