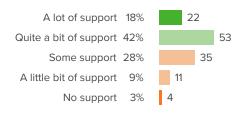

#### Q.3: How involved have you been with parent groups at this school?

▲ 1 from last survey Favorable: 17%