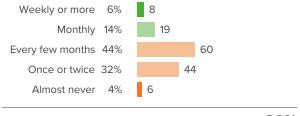

#### Q.2: How often do you meet in person with teachers at your child's school?

District average: