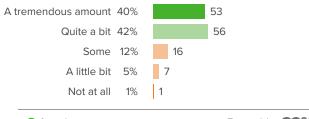

#### Q.5: How much does this school value the diversity of students' backgrounds?

8 from last survey

Favorable: 82%