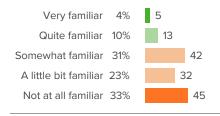

### Q.2: How familiar are you with the Public School of Brookline's four district-wide goals?

Favorable: 13%