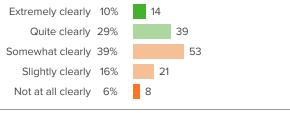

## Q.1: How clearly do this school's leaders identify their goals for the school?

▼ 22 from last survey Favorable: 39%