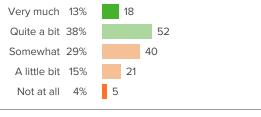

### Q.7: To what extent are your child's individual learning needs met at this school?

▲ 6 from last survey

Favorable: 58%