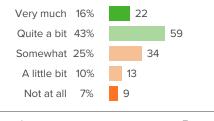

### Q.2: How positive is the tone that school leaders set for the culture of this school?

▲ 2 from last survey Favorable: **72%** 