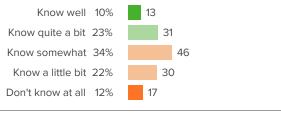

#### Q.3: How timely is the feedback that teachers at this school provide to students about their learning?

▲ 11 from last survey

Favorable: 48%