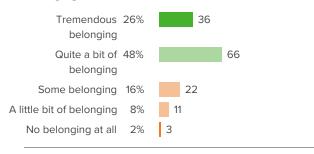

Favorable: **74%** 

Q.4: Given your child's cultural background, how good a fit is this school?