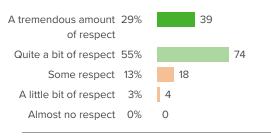

#### Q.4: How respectful are the relationships between staff and students at this school?

4 from last survey

Favorable: 84%