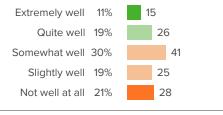

#### Q.3: How timely is the feedback that teachers at this school provide to students about their learning?

▲ 11 from last survey

Favorable: 48%