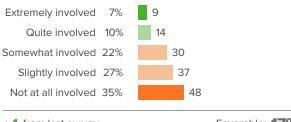

#### Q.3: How involved have you been with parent groups at this school?

▲ 1 from last survey Favorable: 17%