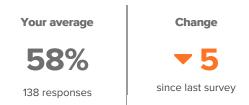

#### **Communications**

Your average

138 responses

District average: 44% Brookline Public Schools

How did people respond?