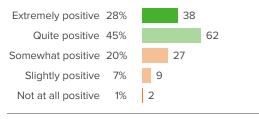

### Q.2: How positive is the tone that school leaders set for the culture of this school?

▲ 2 from last survey Favorable: **72%** 