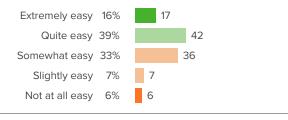

## Q.1: If a student is bullied at this school, how easy is it for him/her to get help from an adult?

Favorable: 55%