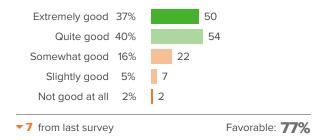

#### Q.4: How respectful are the relationships between staff and students at this school?

4 from last survey

Favorable: 84%

#### Q.5: How much does this school value the diversity of students' backgrounds?

8 from last survey

Favorable: 82%