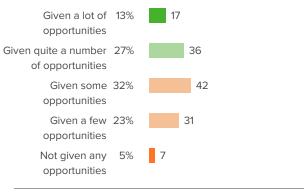

#### Q.1: To what extent are parents/guardians given opportunities to be meaningfully involved at this school?

▲ 2 from last survey Favorable: 40%