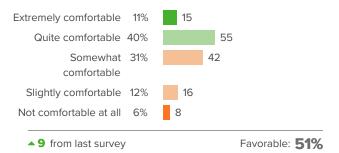

### Q.2: How comfortable is your child in asking for help from adults at this school?

68%

Brookline Public Schools

District average:

Q.3: To what extent does your child feel a sense of belonging at this school?