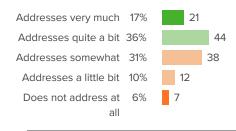

### Q.7: To what extent does this school address matters related to students' race/ethnicity?

▲ 6 from last survey

Favorable: 61%