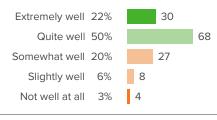

### Q.2: How positive is the tone that school leaders set for the culture of this school?

▲ 2 from last survey Favorable: **72%** 