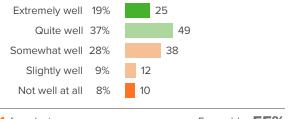

#### Q.6: How well do you feel this school is preparing your child for the next academic year?

▼ 1 from last survey

Favorable: **55%** 