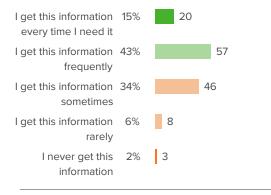

#### Q.3: How consistently are you able to get information about district events or news when you need it?

Favorable: 57%